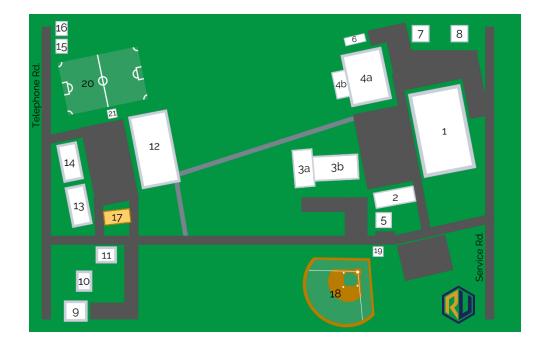

## **CAMPUS MAP**

1. Bill J. and Alma Lou Barber Chapel/Classroom Center

(Cafeteria, Auditorium, President's Office, Development Office, IT)

2. John H. West Building

(Registrar, Admissions, Business Office, Undergraduate Dean)

3. Geri Ann Hull Learning Resource Center

(Library, Historical Room)

- 4. Activities Building
  - (Gym, Student Center, Student Mail, Weight Room)
- 5. Oller Annex (Science Lab)
- 6. Vandivort Building (Maintenance)
- 7. Recruitment Center
- 8. Oklahoma Free Will Baptist State Office
- 9. Thompson Hall (Women's Dormitory)
- 10. Barnard Hall (Women's Dormitory)
- 11. Willey Hall (Men's Dormitory)
- 12. Yandell Hall (Men's Dormitory)
- 13. Palmer Hall (Campus Apartments)
- 14. Randall Hall (Campus Apartments)
- 15. Duplex
- 16. Mission House
- **17. Sand Volleyball Court**
- 18. Baseball Field
- 19. Press Box/Concession Stand